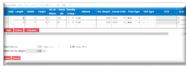

3

Select Your Flight.

Submit Your Booking/Reservation.

\*The booking submission does not guarantee acceptance at origin.

Please save your booking confirmation and click Print AWB to print your air waybill.