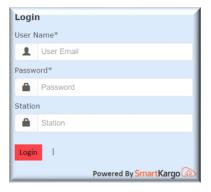

#### 1 MyCargo Login

Visit Amerijet's website at <a href="https://www.amerijet.com">www.amerijet.com</a> and log in to your account.

Request your two-step verification code via email or text and enter the code into the verification box.

For added security, please re-enter your email and password.

\*Please leave the "Station" field blank – Do not enter information in the station field.

Complete your shipment details in "EZ Booking."