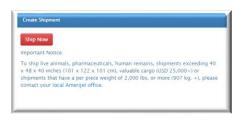

View, print and complete important shipping documents.

3

From your MyCargo Dashboard, click on the "Ship Now" button in the Create Shipment tile.

1. Open your MyCargo dashboard and click "Ship Now" to enter our secure booking "EZ Booking" portal.