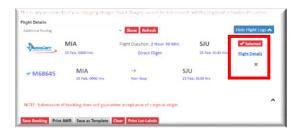

3

Select Your Flight.

Submit Your Booking/Reservation.

\*The booking submission does not guarantee acceptance at origin.

Please save your booking confirmation and click Print AWB to print your air waybill.