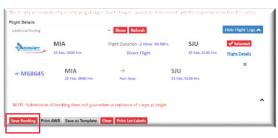

3

Select Your Flight.

Submit Your Booking/Reservation.

\*The booking submission does not guarantee acceptance at origin.

Please save your booking confirmation and click Print AWB to print your air waybill.