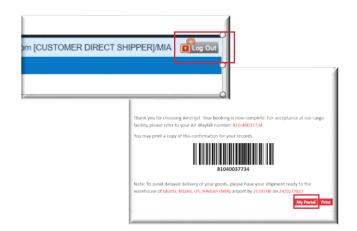

3

Select Your Flight.

Submit Your Booking/Reservation.

\*The booking submission does not guarantee acceptance at origin.

Please save your booking confirmation and click Print AWB to print your air waybill.

Go to the Top Menu, select Booking/Cargo/List to get a list of your shipments, each AWB number can be selected to retrieve your booking information. Click on your air waybill.

Print your air waybill.

To return to your MyCargo portal, please click on the "MyPortal" button, or log out of the EZ Booking site.