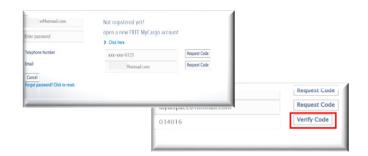

#### 1 MyCargo Login

Visit Amerijet's website at <a href="https://www.amerijet.com">www.amerijet.com</a> and log in to your account.

Request your two-step verification code via email or text and enter the code into the verification box.