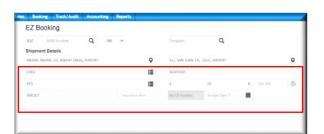

View, print and complete important shipping documents.

3

From your MyCargo Dashboard, click on the "Ship Now" button in the Create Shipment tile.

1. Open your MyCargo dashboard and click "Ship Now" to enter our secure booking "EZ Booking" portal.

For added security, please re-enter your email and password.

\*Please leave the "Station" field blank – Do not enter information in the station field.

Complete your shipment details in "EZ Booking."

## Select commodity types

\*Contact an Amerijet sales agent to ship unlisted commodity types.

Enter shipment pieces, weight, and provide shipment dimensions by selecting the icon

Enter shipper and consignee details.