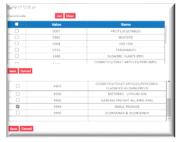

## Select commodity types

\*Contact an Amerijet sales agent to ship unlisted commodity types.

Enter shipment pieces, weight, and provide shipment dimensions by selecting the icon

Enter shipper and consignee details.