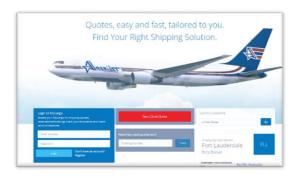

#### MyCargo Platform and EZ Booking Instructions

4500 N.W. 36th Street, Miami FL 33166

Our new MyCargo portal provides you with greater flexibility to view pricing, book shipments, manage your reservation, account balances and much more.

View, print and complete important shipping documents.

3

From your MyCargo Dashboard, click on the "Ship Now" button in the Create Shipment tile.

1. Open your MyCargo dashboard and click "Ship Now" to enter our secure booking "EZ Booking" portal.