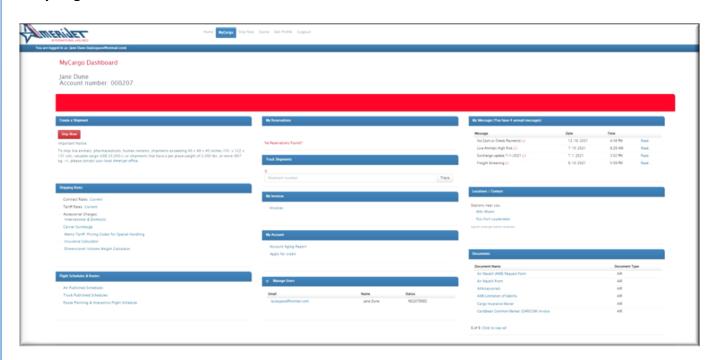

#### 2 MyCargo Dashboard

### MyCargo Platform and EZ Booking Instructions

4500 N.W. 36th Street, Miami FL 33166

2

View your account information and important banner notifications.

Create your cargo reservation/booking.

View shipping rates, accessorial charges, calculate your cargo insurance estimate and much more.

View schedules and routes.

View your reservations.

Track your shipments.

View your invoices.

View your account information.

View and manage account users.

View important messages.

Find Amerijet locations and contact information.

View, print and complete important shipping documents.

3

From your MyCargo Dashboard, click on the "Ship Now" button in the Create Shipment tile.

1. Open your MyCargo dashboard and click "Ship Now" to enter our secure booking "EZ Booking" portal.