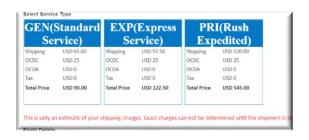

3

Select Your Flight.

Submit Your Booking/Reservation.

\*The booking submission does not guarantee acceptance at origin.

Please save your booking confirmation and click Print AWB to print your air waybill.